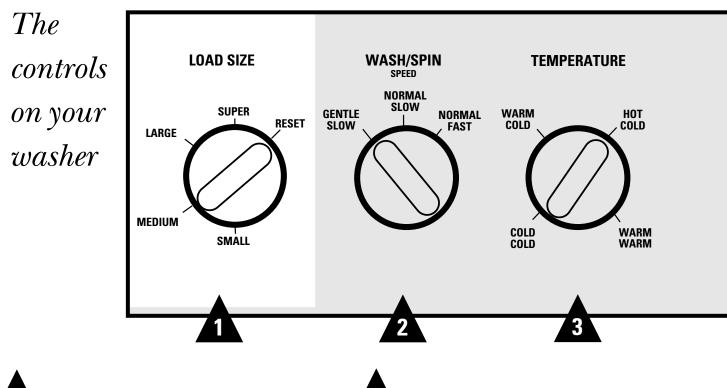

# **Operating Instructions**

By selecting load size, you are setting the water level. For the best results, select a size appropriate for the load you are washing.

| Country   | Maximum Load Capacity |
|-----------|-----------------------|
| Australia | 7.5 kg                |

2 Wash/Spin Speed

This refers to the speed of the agitator during the wash and the basket during spin.

With the Normal wash speed the agitator moves faster. Use for cottons, denims and play clothes. With the Gentle wash speed the agitator moves slower. Use for delicate and knit items.

The Fast spin speed is for durable items. The Slow spin speed is for delicate items like sweaters and lingerie. Clothes will be less dry than when using a fast spin speed.

# 3 Wash/Rinse Temp

Always follow Fabric Manufacturer's Care Label or instructions when laundering. Use this chart as a general guide.

| Wash/Rinse Temperature Guide |                     |                      |
|------------------------------|---------------------|----------------------|
|                              | wash<br>temperature | rinse<br>temperature |
| COTTONS WHITE                | hot                 | cold                 |
| COTTONS COLORS               | warm                | cold                 |
| PERMANENT PRESS              | warm                | cold                 |
| DELICATES                    | cold                | cold                 |
| WASHABLE WOOLENS             | warm                | warm                 |